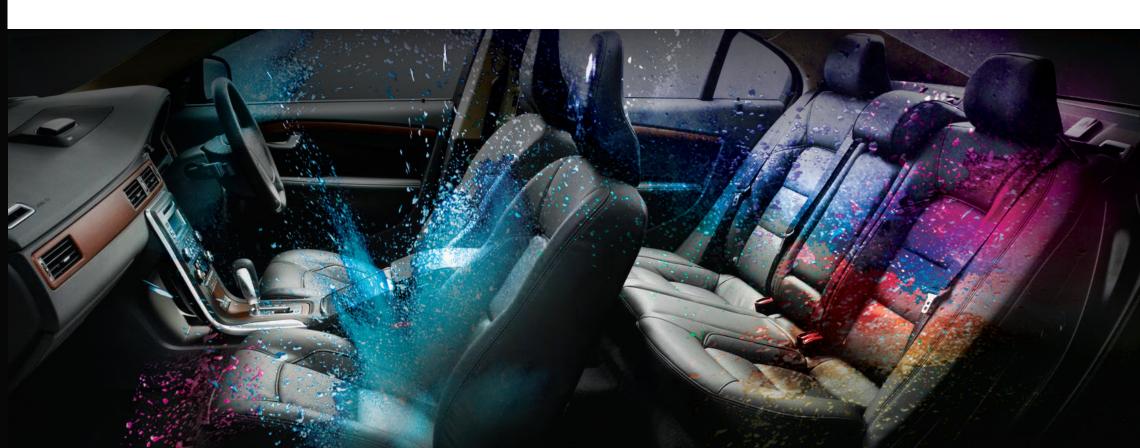

### DON'T WORRY ABOUT MAKING A MESS

#### PROTEKTIV HYDRO PENETRATES AND BONDS TO INDIVIDUAL FIBRES

Protektiv HYDRO interior protection prevents permanent staining of the treated surfaces from common food & drink spills including water, coffee, milk & soda as well as makeup and sunscreen.