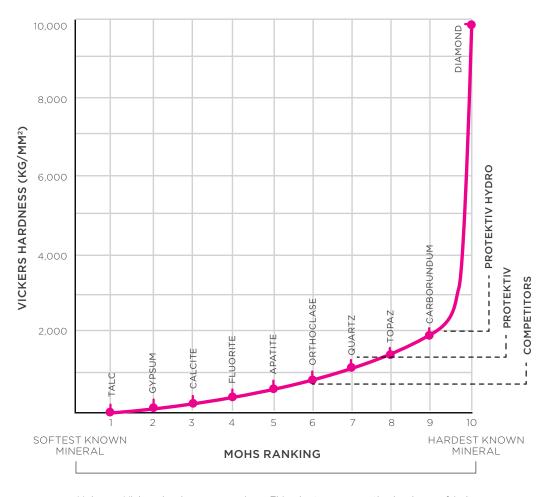

#### RIGOROUS DURABILITY TESTING

The Protektiv HYDRO formula reactive engineered curing process creates a super durable ceramic coating delivering extreme hardness and super hydrophobic properties helping to repel dirt, dust & roadgrime. To measure the strength of Protektiv HYDRO'S level of durability, we've applied the globally accepted Mohs Hardness Scale, which compares the resistance of a mineral being scratched by ten reference minerals. Protektiv HYDRO ranks 9 out of 10 which rates it 4 times harder than quartz-based surface protection products readily available in today's market. This enables us to provide a lifetime warranty\* against the environmental elements; so you can experience a lifetime of performance.

#### MOHS SCALE OF HARDNESS COMPARISON

Mohs vs. Vickers hardness comparison: This chart compares the hardness of index minerals of the Mohs hardness scale (an integer scale) with their Vickers hardness (a continuous scale). Mohs hardness is a resistance to being scratched, while Vickers hardness is a resistance to indentation under pressure. The graph shows the great difference between the Vickers hardness of Carborundum and diamond - which are only one unit apart on the Mohs hardness scale.

Source: http://geology.com/minerals/mohs-hardness-scale.shtml

<sup>\*</sup> Warranty terms, conditions & exclusions apply.