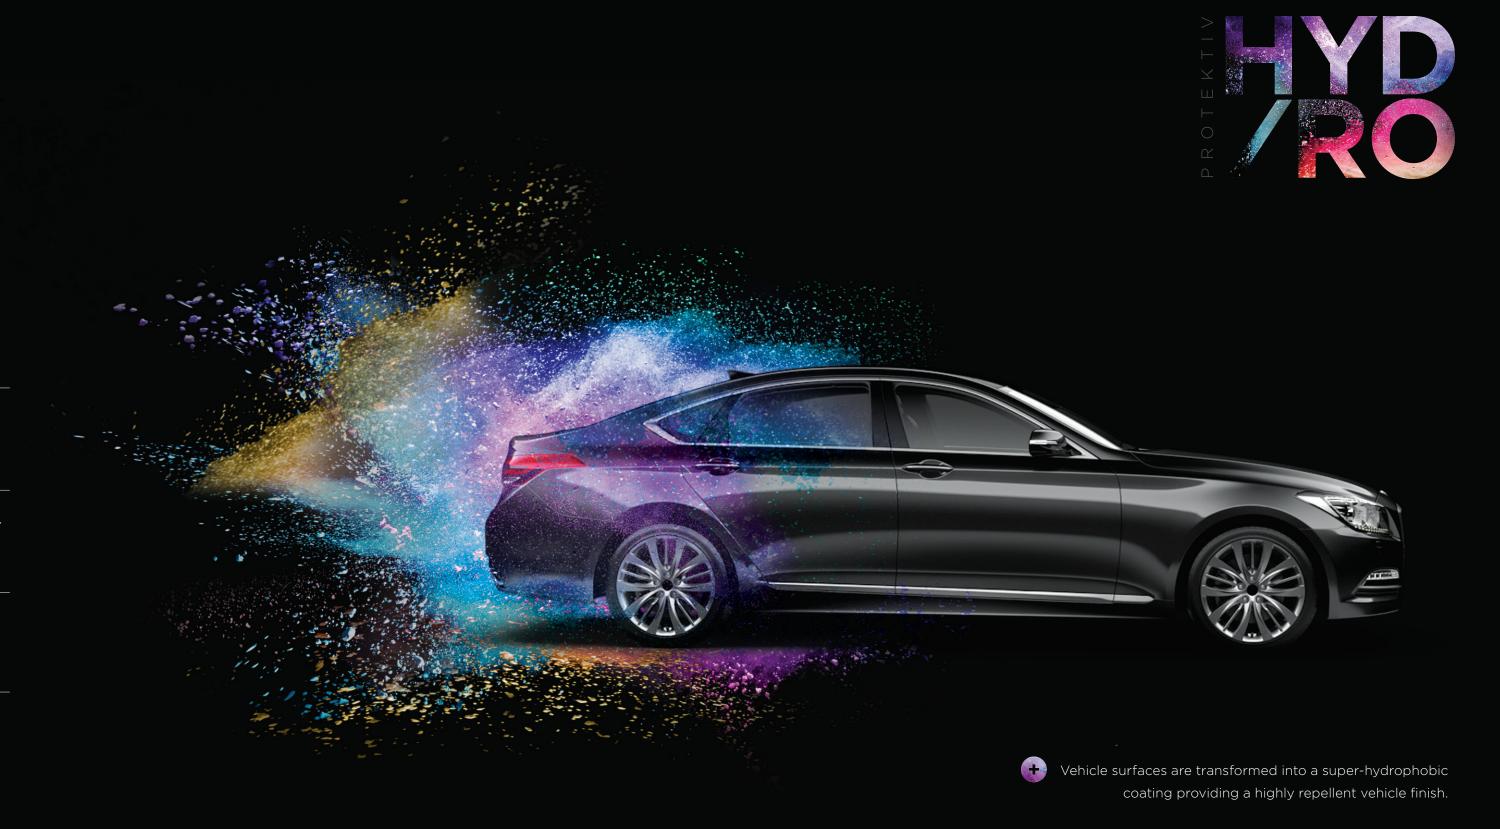

MIRROR-FINISH SUPER GLOSS A Silicon Carbide (SiC) base creates extreme gloss and shine, and the super hydrophobic properties help repel dirt, dust & roadgrime.

 DURABILITY TESTED TO LAST A LIFETIME

As the most durable protective product on the market, Protektiv HYDRO is 4 times harder than quartz based protectors.