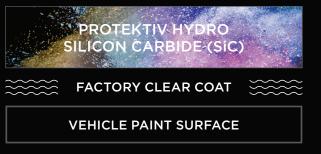

#### EXTRA THICKNESS, ENHANCED PROTECTION

Protektiv HYDRO adds an extra, tougher layer on top of the vehicles factory clear coat.

#### **●** CERAMIC TECHNOLOGY AT ITS BEST

Protektiv HYDRO surface coating engineered with Silicon Carbide and Ceramic. This, when combined with Silicon Dioxide delivers a coating with outstanding hardness, heat tolerance and gloss. Once applied, the cage-like structure of the coating creates a linkage process that fuses to the clearcoat, whilst the molecules of the silica core framework provide a rigid toughness and high thermal stability.